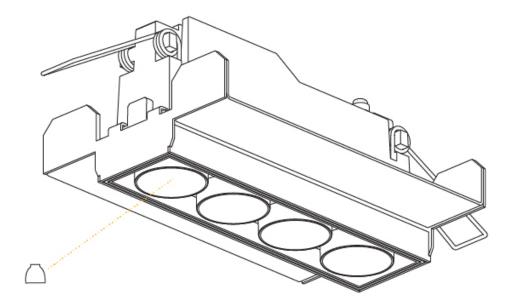

#### GENERAL

| Subseries: Magiq 4 CellBrand: ProlichtDivision: ArchitecturalMounting Type: TrimlessMounting Location: CeilingSubcategory: DownlightPHYSICALShape: RectangleLength (mm): 135Length (in): $5 \frac{5}{16}$ Width (mm): 35Width (in): $1 \frac{3}{6}$ Height (mm): 65Height (in): $2 \frac{7}{16}$ Ceiling Thickness (mm): 12.5Ceiling Thickness (in): 1/2Min. Recessing Depth (mm): 100Min. Recessing Depth | Series: Magiq                                              |
|------------------------------------------------------------------------------------------------------------------------------------------------------------------------------------------------------------------------------------------------------------------------------------------------------------------------------------------------------------------------------------------------------------------------------------------------------------------------------------------------------------------------------------------------------------------------------------------------------------------------------------------------------------------------------------------------------------------------------------------------------------------------------------------------------------------------------------------------------------------------------------------------------------------------------------------------------------------------------------------------------------------------------------------------------------------------------------------------------------------------------------------------------------------------------------------------------------------------------------------------------------------------------------|------------------------------------------------------------|
| Division: ArchitecturalMounting Type: TrimlessMounting Location: CeilingSubcategory: DownlightPHYSICALShape: RectangleLength (im): $5^{\frac{1}{7}_{16}}$ Width (mm): 135Length (in): $5^{\frac{1}{7}_{16}}$ Width (in): $1^{\frac{3}{6}}$ Height (in): $2^{\frac{1}{7}_{16}}$ Ceiling Thickness (mm): 12.5Ceiling Thickness (in): $1/2$ Min. Recessing Depth (in): $3^{\frac{15}{7}_{16}}$ Light Distribution: DownlightWeight (kg): 0.403Weight (kg): 0.89Fixture Finish: BLK / WHIFixture Material: Aluminum Die CastCut-out Measurements: $142mm / 5 9/16" \times 42mm / 1 5/8"$ Upon Request: Unique Ceiling ThicknessELECTRICALLamp Type: LED (Zhaga Standard)Input Wattage (W): 13.3Dimming: Tri-Mode (Non-Dimming and Phase Dimming (120Vac only)                                                                                                                                                                                                                                                                                                                                                                                                                                                                                                                          | Subseries: Magiq 4 Cell                                    |
| Mounting Type: TrimlessMounting Location: CeilingSubcategory: DownlightPHYSICALShape: RectangleLength (im): 135Length (im): 5 $\frac{5}{16}$ Width (mm): 35Width (in): 1 $\frac{3}{6}$ Height (in): 2 $\frac{7}{16}$ Ceiling Thickness (mm): 12.5Ceiling Thickness (in): 1/2Min. Recessing Depth (in): 3 $\frac{15}{16}$ Light Distribution: DownlightWeight (kg): 0.403Weight (kg): 0.89Fixture Finish: BLK / WHIFixture Material: Aluminum Die CastCut-out Measurements: 142mm / 5 9/16" x 42mm / 1 5/8"Upon Request: Unique Ceiling ThicknessELECTRICALLamp Type: LED (Zhaga Standard)Input Wattage (W): 13.3Dimming: Tri-Mode (Non-Dimming and Phase Dimming (120Vac only)                                                                                                                                                                                                                                                                                                                                                                                                                                                                                                                                                                                                     | Brand: Prolicht                                            |
| Mounting Location: CeilingSubcategory: DownlightPHYSICALShape: RectangleLength (mm): 135Length (in): 5 $\frac{5}{46}$ Width (mm): 35Width (in): 1 $\frac{3}{6}$ Height (in): 2 $\frac{7}{46}$ Ceiling Thickness (mm): 12.5Ceiling Thickness (in): 1/2Min. Recessing Depth (in): 3 $\frac{15}{46}$ Light Distribution: DownlightWeight (kg): 0.403Weight (kg): 0.89Fixture Finish: BLK / WHIFixture Material: Aluminum Die CastCut-out Measurements: 142mm / 5 9/16" x 42mm / 1 5/8"Upon Request: Unique Ceiling ThicknessELECTRICALLamp Type: LED (Zhaga Standard)Input Wattage (W): 13.3Dimming: Tri-Mode (Non-Dimming and Phase Dimming (120Vac only)                                                                                                                                                                                                                                                                                                                                                                                                                                                                                                                                                                                                                            | Division: Architectural                                    |
| Subcategory: DownlightPHYSICALShape: RectangleLength (mm): 135Length (in): 5 $\frac{5}{1_{16}}$ Width (mm): 35Width (in): 1 $\frac{3}{6}$ Height (in): 2 $\frac{7}{16}$ Ceiling Thickness (mm): 12.5Ceiling Thickness (in): 1/2Min. Recessing Depth (mm): 100Min. Recessing Depth (in): 3 $\frac{15}{16}$ Light Distribution: DownlightWeight (kg): 0.403Weight (kg): 0.89Fixture Finish: BLK / WHIFixture Material: Aluminum Die CastCut-out Measurements: 142mm / 5 9/16" x 42mm / 1 5/8"Upon Request: Unique Ceiling ThicknessELECTRICALLamp Type: LED (Zhaga Standard)Input Wattage (W): 13.3Dimming: Tri-Mode (Non-Dimming and Phase Dimming (120Vac only)                                                                                                                                                                                                                                                                                                                                                                                                                                                                                                                                                                                                                    | Mounting Type: Trimless                                    |
| PHYSICALShape: RectangleLength (mm): 135Length (in): $5 \stackrel{\gamma_{16}}{\gamma_{16}}$ Width (mm): 35Width (in): $1 \stackrel{\gamma_6}{\gamma_6}$ Height (in): $2 \stackrel{\gamma_{16}}{\gamma_6}$ Ceiling Thickness (mm): 12.5Ceiling Thickness (in): $1/2$ Min. Recessing Depth (mm): 100Min. Recessing Depth (in): $3 \stackrel{15}{\gamma_{16}}$ Light Distribution: DownlightWeight (kg): 0.403Weight (kg): 0.89Fixture Finish: BLK / WHIFixture Material: Aluminum Die CastCut-out Measurements: $142mm / 5 9/16" \times 42mm / 1 5/8"$ Upon Request: Unique Ceiling Thickness <b>ELECTRICAL</b> Lamp Type: LED (Zhaga Standard)Input Wattage (W): 14.3Total Output Wattage (W): 13.3Dimming: Tri-Mode (Non-Dimming and Phase Dimming (120Vac only)                                                                                                                                                                                                                                                                                                                                                                                                                                                                                                                  | Mounting Location: Ceiling                                 |
| Shape: RectangleLength (mm): 135Length (in): $5 \frac{5}{16}$ Width (mm): 35Width (in): $1\frac{3}{6}$ Height (mm): 65Height (in): $2\frac{5}{16}$ Ceiling Thickness (mm): 12.5Ceiling Thickness (in): 1/2Min. Recessing Depth (mm): 100Min. Recessing Depth (in): $3\frac{15}{16}$ Light Distribution: DownlightWeight (kg): 0.403Weight (kg): 0.403Weight (lbs): 0.89Fixture Finish: BLK / WHIFixture Material: Aluminum Die CastCut-out Measurements: $142mm / 59/16" \times 42mm / 15/8"$ Upon Request: Unique Ceiling Thickness <b>ELECTRICAL</b> Lamp Type: LED (Zhaga Standard)Input Wattage (W): 14.3Total Output Wattage (W): 13.3Dimming: Tri-Mode (Non-Dimming and Phase Dimming (120Vac only)                                                                                                                                                                                                                                                                                                                                                                                                                                                                                                                                                                          | Subcategory: Downlight                                     |
| Length (mm): 135Length (in): 5 $\frac{5}{4_{16}}$ Width (mm): 35Width (in): 1 $\frac{3}{6}$ Height (in): 2 $\frac{9}{4_{16}}$ Ceiling Thickness (mm): 12.5Ceiling Thickness (in): 1/2Min. Recessing Depth (mn): 100Min. Recessing Depth (in): 3 $\frac{15}{4_{16}}$ Light Distribution: DownlightWeight (kg): 0.403Weight (kg): 0.403Weight (lbs): 0.89Fixture Finish: BLK / WHIFixture Material: Aluminum Die CastCut-out Measurements: 142mm / 5 9/16" x 42mm / 1 5/8"Upon Request: Unique Ceiling Thickness <b>ELECTRICAL</b> Lamp Type: LED (Zhaga Standard)Input Wattage (W): 14.3Total Output Wattage (W): 13.3Dimming: Tri-Mode (Non-Dimming and Phase Dimming (120Vac only)                                                                                                                                                                                                                                                                                                                                                                                                                                                                                                                                                                                                | PHYSICAL                                                   |
| Length (in): 5 $\frac{5}{4_{16}}$ Width (mm): 35Width (in): 1 $\frac{3}{6}$ Height (in): 2 $\frac{9}{4_{16}}$ Ceiling Thickness (mm): 12.5Ceiling Thickness (in): 1/2Min. Recessing Depth (mn): 100Min. Recessing Depth (in): 3 $\frac{15}{4_{16}}$ Light Distribution: DownlightWeight (kg): 0.403Weight (kg): 0.403Weight (lbs): 0.89Fixture Finish: BLK / WHIFixture Material: Aluminum Die CastCut-out Measurements: 142mm / 5 9/16" x 42mm / 1 5/8"Upon Request: Unique Ceiling ThicknessELECTRICALLamp Type: LED (Zhaga Standard)Input Wattage (W): 14.3Total Output Wattage (W): 13.3Dimming: Tri-Mode (Non-Dimming and Phase Dimming (120Vac only)                                                                                                                                                                                                                                                                                                                                                                                                                                                                                                                                                                                                                         | Shape: Rectangle                                           |
| Width (mm): 35Width (in): $1\frac{3}{6}$ Height (in): $2\frac{3}{46}$ Ceiling Thickness (mm): 12.5Ceiling Thickness (in): 1/2Min. Recessing Depth (in): $3\frac{15}{46}$ Light Distribution: DownlightWeight (kg): 0.403Weight (kg): 0.89Fixture Finish: BLK / WHIFixture Aterial: Aluminum Die CastCut-out Measurements: 142mm / 5 9/16" x 42mm / 1 5/8"Upon Request: Unique Ceiling ThicknessELECTRICALLamp Type: LED (Zhaga Standard)Input Wattage (W): 14.3Total Output Wattage (W): 13.3Dimming: Tri-Mode (Non-Dimming and Phase Dimming (120Vac only)                                                                                                                                                                                                                                                                                                                                                                                                                                                                                                                                                                                                                                                                                                                        | Length (mm): 135                                           |
| Width (in): 1 $\frac{3}{6}$ Height (im): 2 $\frac{9}{16}$ Ceiling Thickness (mm): 12.5Ceiling Thickness (in): 1/2Min. Recessing Depth (mn): 100Min. Recessing Depth (in): 3 $\frac{15}{16}$ Light Distribution: DownlightWeight (kg): 0.403Weight (kg): 0.89Fixture Finish: BLK / WHIFixture Material: Aluminum Die CastCut-out Measurements: 142mm / 5 9/16" x 42mm / 1 5/8"Upon Request: Unique Ceiling Thickness <b>ELECTRICAL</b> Lamp Type: LED (Zhaga Standard)Input Wattage (W): 14.3Total Output Wattage (W): 13.3Dimming: Tri-Mode (Non-Dimming and Phase Dimming (120Vac only)                                                                                                                                                                                                                                                                                                                                                                                                                                                                                                                                                                                                                                                                                           | Length (in): $5\frac{1}{16}$                               |
| Height (mm): 65         Height (in): 2 %/16         Ceiling Thickness (mm): 12.5         Ceiling Thickness (in): 1/2         Min. Recessing Depth (mm): 100         Min. Recessing Depth (in): 3 <sup>15</sup> /16         Light Distribution: Downlight         Weight (kg): 0.403         Weight (kg): 0.403         Weight (lbs): 0.89         Fixture Finish: BLK / WHI         Fixture Material: Aluminum Die Cast         Cut-out Measurements: 142mm / 5 9/16" x 42mm / 1 5/8"         Upon Request: Unique Ceiling Thickness         ELECTRICAL         Lamp Type: LED (Zhaga Standard)         Input Wattage (W): 14.3         Total Output Wattage (W): 13.3         Dimming: Tri-Mode (Non-Dimming and Phase Dimming (120Vac only)                                                                                                                                                                                                                                                                                                                                                                                                                                                                                                                                      | Width (mm): 35                                             |
| Interfact Section 12.5Ceiling Thickness (mm): 12.5Ceiling Thickness (in): 1/2Min. Recessing Depth (mm): 100Min. Recessing Depth (in): 3 ${}^{15}/_{16}$ Light Distribution: DownlightWeight (kg): 0.403Weight (kg): 0.403Weight (lbs): 0.89Fixture Finish: BLK / WHIFixture Material: Aluminum Die CastCut-out Measurements: 142mm / 5 9/16" x 42mm / 1 5/8"Upon Request: Unique Ceiling ThicknessELECTRICALLamp Type: LED (Zhaga Standard)Input Wattage (W): 14.3Total Output Wattage (W): 13.3Dimming: Tri-Mode (Non-Dimming and Phase Dimming (120Vac only)                                                                                                                                                                                                                                                                                                                                                                                                                                                                                                                                                                                                                                                                                                                     | Width (in): 1 <sup>3</sup> / <sub>8</sub>                  |
| Ceiling Thickness (mm): 12.5         Ceiling Thickness (in): 1/2         Min. Recessing Depth (mm): 100         Min. Recessing Depth (in): 3 <sup>15</sup> / <sub>16</sub> Light Distribution: Downlight         Weight (kg): 0.403         Weight (kg): 0.403         Fixture Finish: BLK / WHI         Fixture Material: Aluminum Die Cast         Cut-out Measurements: 142mm / 5 9/16" x 42mm / 1 5/8"         Upon Request: Unique Ceiling Thickness         ELECTRICAL         Lamp Type: LED (Zhaga Standard)         Input Wattage (W): 14.3         Total Output Wattage (W): 13.3         Dimming: Tri-Mode (Non-Dimming and Phase Dimming (120Vac only)                                                                                                                                                                                                                                                                                                                                                                                                                                                                                                                                                                                                                 | Height (mm): 65                                            |
| Ceiling Thickness (in): 1/2         Min. Recessing Depth (mm): 100         Min. Recessing Depth (in): 3 <sup>15</sup> / <sub>16</sub> Light Distribution: Downlight         Weight (kg): 0.403         Weight (kg): 0.89         Fixture Finish: BLK / WHI         Fixture Material: Aluminum Die Cast         Cut-out Measurements: 142mm / 5 9/16" x 42mm / 1 5/8"         Upon Request: Unique Ceiling Thickness         ELECTRICAL         Lamp Type: LED (Zhaga Standard)         Input Wattage (W): 14.3         Total Output Wattage (W): 13.3         Dimming: Tri-Mode (Non-Dimming and Phase Dimming (120Vac only)                                                                                                                                                                                                                                                                                                                                                                                                                                                                                                                                                                                                                                                       | Height (in): 2 <sup>9</sup> / <sub>16</sub>                |
| Min. Recessing Depth (mm): 100         Min. Recessing Depth (in): 3 <sup>15</sup> / <sub>16</sub> Light Distribution: Downlight         Weight (kg): 0.403         Weight (ls): 0.89         Fixture Finish: BLK / WHI         Fixture Material: Aluminum Die Cast         Cut-out Measurements: 142mm / 5 9/16" x 42mm / 1 5/8"         Upon Request: Unique Ceiling Thickness         ELECTRICAL         Lamp Type: LED (Zhaga Standard)         Input Wattage (W): 14.3         Total Output Wattage (W): 13.3         Dimming: Tri-Mode (Non-Dimming and Phase Dimming (120Vac only)                                                                                                                                                                                                                                                                                                                                                                                                                                                                                                                                                                                                                                                                                           | Ceiling Thickness (mm): 12.5                               |
| Min. Recessing Depth (in): 3 <sup>15</sup> / <sub>16</sub><br>Light Distribution: Downlight<br>Weight (kg): 0.403<br>Weight (lbs): 0.89<br>Fixture Finish: BLK / WHI<br>Fixture Material: Aluminum Die Cast<br>Cut-out Measurements: 142mm / 5 9/16" x 42mm / 1 5/8"<br>Upon Request: Unique Ceiling Thickness<br>ELECTRICAL<br>Lamp Type: LED (Zhaga Standard)<br>Input Wattage (W): 14.3<br>Total Output Wattage (W): 13.3<br>Dimming: Tri-Mode (Non-Dimming and Phase Dimming (120Vac only)                                                                                                                                                                                                                                                                                                                                                                                                                                                                                                                                                                                                                                                                                                                                                                                     | Ceiling Thickness (in): 1/2                                |
| Light Distribution: Downlight<br>Weight (kg): 0.403<br>Weight (lbs): 0.89<br>Fixture Finish: BLK / WHI<br>Fixture Material: Aluminum Die Cast<br>Cut-out Measurements: 142mm / 5 9/16" x 42mm / 1 5/8"<br>Upon Request: Unique Ceiling Thickness<br><b>ELECTRICAL</b><br>Lamp Type: LED (Zhaga Standard)<br>Input Wattage (W): 14.3<br>Total Output Wattage (W): 13.3<br>Dimming: Tri-Mode (Non-Dimming and Phase Dimming (120Vac only)                                                                                                                                                                                                                                                                                                                                                                                                                                                                                                                                                                                                                                                                                                                                                                                                                                            | Min. Recessing Depth (mm): 100                             |
| Weight (kg): 0.403         Weight (lbs): 0.89         Fixture Finish: BLK / WHI         Fixture Material: Aluminum Die Cast         Cut-out Measurements: 142mm / 5 9/16" x 42mm / 1 5/8"         Upon Request: Unique Ceiling Thickness         ELECTRICAL         Lamp Type: LED (Zhaga Standard)         Input Wattage (W): 14.3         Total Output Wattage (W): 13.3         Dimming: Tri-Mode (Non-Dimming and Phase Dimming (120Vac only)                                                                                                                                                                                                                                                                                                                                                                                                                                                                                                                                                                                                                                                                                                                                                                                                                                  | Min. Recessing Depth (in): 3 <sup>15</sup> / <sub>16</sub> |
| Weight (lbs): 0.89         Fixture Finish: BLK / WHI         Fixture Material: Aluminum Die Cast         Cut-out Measurements: 142mm / 5 9/16" x 42mm / 1 5/8"         Upon Request: Unique Ceiling Thickness         ELECTRICAL         Lamp Type: LED (Zhaga Standard)         Input Wattage (W): 14.3         Total Output Wattage (W): 13.3         Dimming: Tri-Mode (Non-Dimming and Phase Dimming (120Vac only)                                                                                                                                                                                                                                                                                                                                                                                                                                                                                                                                                                                                                                                                                                                                                                                                                                                             | Light Distribution: Downlight                              |
| Fixture Finish: BLK / WHI<br>Fixture Material: Aluminum Die Cast<br>Cut-out Measurements: 142mm / 5 9/16" x 42mm / 1 5/8"<br>Upon Request: Unique Ceiling Thickness<br><b>ELECTRICAL</b><br>Lamp Type: LED (Zhaga Standard)<br>Input Wattage (W): 14.3<br>Total Output Wattage (W): 13.3<br>Dimming: Tri-Mode (Non-Dimming and Phase Dimming (120Vac only)                                                                                                                                                                                                                                                                                                                                                                                                                                                                                                                                                                                                                                                                                                                                                                                                                                                                                                                         | Weight (kg): 0.403                                         |
| Fixture Material: Aluminum Die Cast<br>Cut-out Measurements: 142mm / 5 9/16" x 42mm / 1 5/8"<br>Upon Request: Unique Ceiling Thickness<br><b>ELECTRICAL</b><br>Lamp Type: LED (Zhaga Standard)<br>Input Wattage (W): 14.3<br>Total Output Wattage (W): 13.3<br>Dimming: Tri-Mode (Non-Dimming and Phase Dimming (120Vac only)                                                                                                                                                                                                                                                                                                                                                                                                                                                                                                                                                                                                                                                                                                                                                                                                                                                                                                                                                      | Weight (lbs): 0.89                                         |
| Cut-out Measurements: 142mm / 5 9/16" x 42mm / 1 5/8"<br>Upon Request: Unique Ceiling Thickness<br>ELECTRICAL<br>Lamp Type: LED (Zhaga Standard)<br>Input Wattage (W): 14.3<br>Total Output Wattage (W): 13.3<br>Dimming: Tri-Mode (Non-Dimming and Phase Dimming (120Vac only)                                                                                                                                                                                                                                                                                                                                                                                                                                                                                                                                                                                                                                                                                                                                                                                                                                                                                                                                                                                                    | Fixture Finish: BLK / WHI                                  |
| Upon Request: Unique Ceiling Thickness ELECTRICAL Lamp Type: LED (Zhaga Standard) Input Wattage (W): 14.3 Total Output Wattage (W): 13.3 Dimming: Tri-Mode (Non-Dimming and Phase Dimming (120Vac only)                                                                                                                                                                                                                                                                                                                                                                                                                                                                                                                                                                                                                                                                                                                                                                                                                                                                                                                                                                                                                                                                            | Fixture Material: Aluminum Die Cast                        |
| ELECTRICAL<br>Lamp Type: LED (Zhaga Standard)<br>Input Wattage (W): 14.3<br>Total Output Wattage (W): 13.3<br>Dimming: Tri-Mode (Non-Dimming and Phase Dimming (120Vac only)                                                                                                                                                                                                                                                                                                                                                                                                                                                                                                                                                                                                                                                                                                                                                                                                                                                                                                                                                                                                                                                                                                       | Cut-out Measurements: 142mm / 5 9/16" x 42mm / 1 5/8"      |
| Lamp Type: LED (Zhaga Standard)<br>Input Wattage (W): 14.3<br>Total Output Wattage (W): 13.3<br>Dimming: Tri-Mode (Non-Dimming and Phase Dimming (120Vac only)                                                                                                                                                                                                                                                                                                                                                                                                                                                                                                                                                                                                                                                                                                                                                                                                                                                                                                                                                                                                                                                                                                                     | Upon Request: Unique Ceiling Thickness                     |
| Input Wattage (W): 14.3<br>Total Output Wattage (W): 13.3<br>Dimming: Tri-Mode (Non-Dimming and Phase Dimming (120Vac only)                                                                                                                                                                                                                                                                                                                                                                                                                                                                                                                                                                                                                                                                                                                                                                                                                                                                                                                                                                                                                                                                                                                                                        | ELECTRICAL                                                 |
| Total Output Wattage (W): 13.3<br>Dimming: Tri-Mode (Non-Dimming and Phase Dimming (120Vac only)                                                                                                                                                                                                                                                                                                                                                                                                                                                                                                                                                                                                                                                                                                                                                                                                                                                                                                                                                                                                                                                                                                                                                                                   | Lamp Type: LED (Zhaga Standard)                            |
| Dimming: Tri-Mode (Non-Dimming and Phase Dimming (120Vac only)                                                                                                                                                                                                                                                                                                                                                                                                                                                                                                                                                                                                                                                                                                                                                                                                                                                                                                                                                                                                                                                                                                                                                                                                                     | Input Wattage (W): 14.3                                    |
|                                                                                                                                                                                                                                                                                                                                                                                                                                                                                                                                                                                                                                                                                                                                                                                                                                                                                                                                                                                                                                                                                                                                                                                                                                                                                    | Total Output Wattage (W): 13.3                             |
|                                                                                                                                                                                                                                                                                                                                                                                                                                                                                                                                                                                                                                                                                                                                                                                                                                                                                                                                                                                                                                                                                                                                                                                                                                                                                    |                                                            |