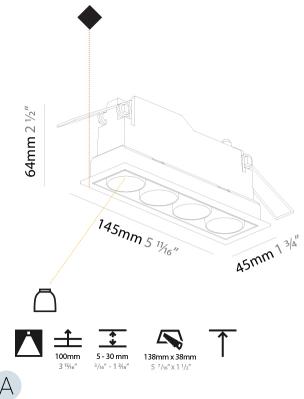

#### GENERAL

| Series: Magiq                                |                                                                                                              |
|----------------------------------------------|--------------------------------------------------------------------------------------------------------------|
| Subseries: Magiq 4 Ce                        | ll                                                                                                           |
| Brand: Prolicht                              |                                                                                                              |
| Division: Architectura                       | l                                                                                                            |
| Mounting Type: Reces                         | ssed                                                                                                         |
| Mounting Location: C                         | eiling                                                                                                       |
| Subcategory: Downlig                         | ght                                                                                                          |
| PHYSICAL                                     |                                                                                                              |
| Shape: Rectangle                             |                                                                                                              |
| Length (mm): 145                             |                                                                                                              |
| Length (in): 5 <sup>11</sup> / <sub>16</sub> |                                                                                                              |
| Width (mm): 45                               |                                                                                                              |
| Width (in): 1 <sup>3</sup> / <sub>4</sub>    |                                                                                                              |
| Height (mm): 64                              |                                                                                                              |
| Height (in): 2 ½                             |                                                                                                              |
| Ceiling Thickness (mr                        | n): 10 / 12.5 / 15 / 25 / 30                                                                                 |
| Ceiling Thickness (in)                       | : 3/8 or 1/2 or 9/16 or 1 or 1 3/16                                                                          |
| Min. Recessing Depth                         | (mm): 100                                                                                                    |
| Min. Recessing Depth                         | (in): 3 <sup>15</sup> / <sub>16</sub>                                                                        |
| Light Distribution: Do                       | wnlight                                                                                                      |
| Weight (kg): 0.265                           |                                                                                                              |
| Weight (lbs): 0.58                           |                                                                                                              |
|                                              | 3KV / CWI / CRY / HAB / LAG / UFT / ITA / RUA / RUR /<br>Γ / LOD / PUS / FRO / FUP / KIA / POP / BLS / SPG / |
| MEY / GOH / GUM / CH                         | IC / COM / ABZ / JAG / OBR / MOS / ROR                                                                       |
| Holder Finish: WHI / B                       | JLK                                                                                                          |
| Fixture Material: Alum                       | ninum Die Cast                                                                                               |
| Cut-out Measurement                          | ts: 138mm / 5 7/16" x 38mm / 1 1/2"                                                                          |
| ELECTRICAL                                   |                                                                                                              |
| Lamp Type: LED (Zha                          | ga Standard)                                                                                                 |
| Input Wattage (W): 14                        | .3                                                                                                           |
| Total Output Wattage                         | e (W): 13.3                                                                                                  |
| Dimming: Tri-Mode (N<br>and 0-10V Dimming)   | Non-Dimming and Phase Dimming (120Vac only)                                                                  |
| Driver Included: No                          |                                                                                                              |
| Driver Location: Remo                        | ote                                                                                                          |
| Driver Type: Constant                        | : Current - Universal                                                                                        |
| Driver Class: Class 2                        |                                                                                                              |
| Input Voltage (V): 120                       | - 277                                                                                                        |
| Constant Current (MA                         | .): 1050                                                                                                     |
| Upon Request: Lutror                         | 1                                                                                                            |
|                                              |                                                                                                              |