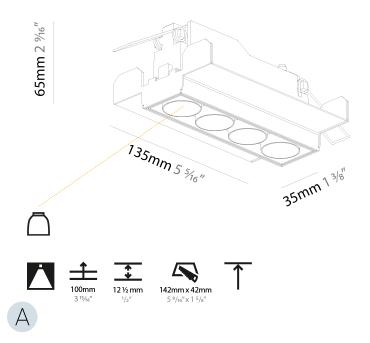

#### GENERAL

| Subseries: Magiq 4 CellBrand: ProlichtDivision: ArchitecturalMounting Type: TrimlessMounting Location: CeilingSubcategory: DownlightPHYSICALShape: RectangleLength (mm): 135Length (in): $5 \frac{5}{16}$ Width (mm): 35Width (in): $1 \frac{3}{6}$ Height (mm): 65Height (in): $2 \frac{7}{16}$ Ceiling Thickness (mm): 12.5Ceiling Thickness (in): 1/2Min. Recessing Depth (mm): 100Min. Recessing Depth | Series: Magiq                                              |
|------------------------------------------------------------------------------------------------------------------------------------------------------------------------------------------------------------------------------------------------------------------------------------------------------------------------------------------------------------------------------------------------------------------------------------------------------------------------------------------------------------------------------------------------------------------------------------------------------------------------------------------------------------------------------------------------------------------------------------------------------------------------------------------------------------------------------------------------------------------------------------------------------------------------------------------------------------------------------------------------------------------------------------------------------------------------------------------------------------------------------------------------------------------------------------------------------------------------------------------------------------------------------------|------------------------------------------------------------|
| Division: ArchitecturalMounting Type: TrimlessMounting Location: CeilingSubcategory: DownlightPHYSICALShape: RectangleLength (im): $5^{\frac{1}{7}_{16}}$ Width (mm): 135Length (in): $5^{\frac{1}{7}_{16}}$ Width (in): $1^{\frac{3}{6}}$ Height (in): $2^{\frac{1}{7}_{16}}$ Ceiling Thickness (mm): 12.5Ceiling Thickness (in): $1/2$ Min. Recessing Depth (in): $3^{\frac{15}{7}_{16}}$ Light Distribution: DownlightWeight (kg): 0.403Weight (kg): 0.89Fixture Finish: BLK / WHIFixture Material: Aluminum Die CastCut-out Measurements: $142mm / 5 9/16" \times 42mm / 1 5/8"$ Upon Request: Unique Ceiling ThicknessELECTRICALLamp Type: LED (Zhaga Standard)Input Wattage (W): 13.3Dimming: Tri-Mode (Non-Dimming and Phase Dimming (120Vac only)                                                                                                                                                                                                                                                                                                                                                                                                                                                                                                                          | Subseries: Magiq 4 Cell                                    |
| Mounting Type: TrimlessMounting Location: CeilingSubcategory: DownlightPHYSICALShape: RectangleLength (im): 135Length (im): 5 $\frac{5}{16}$ Width (mm): 35Width (in): 1 $\frac{3}{6}$ Height (in): 2 $\frac{7}{16}$ Ceiling Thickness (mm): 12.5Ceiling Thickness (in): 1/2Min. Recessing Depth (in): 3 $\frac{15}{16}$ Light Distribution: DownlightWeight (kg): 0.403Weight (kg): 0.89Fixture Finish: BLK / WHIFixture Material: Aluminum Die CastCut-out Measurements: 142mm / 5 9/16" x 42mm / 1 5/8"Upon Request: Unique Ceiling ThicknessELECTRICALLamp Type: LED (Zhaga Standard)Input Wattage (W): 13.3Dimming: Tri-Mode (Non-Dimming and Phase Dimming (120Vac only)                                                                                                                                                                                                                                                                                                                                                                                                                                                                                                                                                                                                     | Brand: Prolicht                                            |
| Mounting Location: CeilingSubcategory: DownlightPHYSICALShape: RectangleLength (mm): 135Length (in): 5 $\frac{5}{46}$ Width (mm): 35Width (in): 1 $\frac{3}{6}$ Height (in): 2 $\frac{7}{46}$ Ceiling Thickness (mm): 12.5Ceiling Thickness (in): 1/2Min. Recessing Depth (in): 3 $\frac{15}{46}$ Light Distribution: DownlightWeight (kg): 0.403Weight (kg): 0.89Fixture Finish: BLK / WHIFixture Material: Aluminum Die CastCut-out Measurements: 142mm / 5 9/16" x 42mm / 1 5/8"Upon Request: Unique Ceiling ThicknessELECTRICALLamp Type: LED (Zhaga Standard)Input Wattage (W): 13.3Dimming: Tri-Mode (Non-Dimming and Phase Dimming (120Vac only)                                                                                                                                                                                                                                                                                                                                                                                                                                                                                                                                                                                                                            | Division: Architectural                                    |
| Subcategory: DownlightPHYSICALShape: RectangleLength (mm): 135Length (in): 5 $\frac{5}{1_{16}}$ Width (mm): 35Width (in): 1 $\frac{3}{6}$ Height (in): 2 $\frac{7}{16}$ Ceiling Thickness (mm): 12.5Ceiling Thickness (in): 1/2Min. Recessing Depth (mm): 100Min. Recessing Depth (in): 3 $\frac{15}{16}$ Light Distribution: DownlightWeight (kg): 0.403Weight (kg): 0.89Fixture Finish: BLK / WHIFixture Material: Aluminum Die CastCut-out Measurements: 142mm / 5 9/16" x 42mm / 1 5/8"Upon Request: Unique Ceiling ThicknessELECTRICALLamp Type: LED (Zhaga Standard)Input Wattage (W): 13.3Dimming: Tri-Mode (Non-Dimming and Phase Dimming (120Vac only)                                                                                                                                                                                                                                                                                                                                                                                                                                                                                                                                                                                                                    | Mounting Type: Trimless                                    |
| PHYSICALShape: RectangleLength (mm): 135Length (in): $5 \stackrel{\gamma_{16}}{\gamma_{16}}$ Width (mm): 35Width (in): $1 \stackrel{\gamma_6}{\gamma_6}$ Height (in): $2 \stackrel{\gamma_{16}}{\gamma_6}$ Ceiling Thickness (mm): 12.5Ceiling Thickness (in): $1/2$ Min. Recessing Depth (mm): 100Min. Recessing Depth (in): $3 \stackrel{15}{\gamma_{16}}$ Light Distribution: DownlightWeight (kg): 0.403Weight (kg): 0.89Fixture Finish: BLK / WHIFixture Material: Aluminum Die CastCut-out Measurements: $142mm / 5 9/16" \times 42mm / 1 5/8"$ Upon Request: Unique Ceiling Thickness <b>ELECTRICAL</b> Lamp Type: LED (Zhaga Standard)Input Wattage (W): 14.3Total Output Wattage (W): 13.3Dimming: Tri-Mode (Non-Dimming and Phase Dimming (120Vac only)                                                                                                                                                                                                                                                                                                                                                                                                                                                                                                                  | Mounting Location: Ceiling                                 |
| Shape: RectangleLength (mm): 135Length (in): $5 \frac{5}{16}$ Width (mm): 35Width (in): $1\frac{3}{6}$ Height (mm): 65Height (in): $2\frac{5}{16}$ Ceiling Thickness (mm): 12.5Ceiling Thickness (in): 1/2Min. Recessing Depth (mm): 100Min. Recessing Depth (in): $3\frac{15}{16}$ Light Distribution: DownlightWeight (kg): 0.403Weight (kg): 0.403Weight (lbs): 0.89Fixture Finish: BLK / WHIFixture Material: Aluminum Die CastCut-out Measurements: $142mm / 59/16" \times 42mm / 15/8"$ Upon Request: Unique Ceiling Thickness <b>ELECTRICAL</b> Lamp Type: LED (Zhaga Standard)Input Wattage (W): 14.3Total Output Wattage (W): 13.3Dimming: Tri-Mode (Non-Dimming and Phase Dimming (120Vac only)                                                                                                                                                                                                                                                                                                                                                                                                                                                                                                                                                                          | Subcategory: Downlight                                     |
| Length (mm): 135Length (in): 5 $\frac{5}{4_{16}}$ Width (mm): 35Width (in): 1 $\frac{3}{6}$ Height (in): 2 $\frac{9}{4_{16}}$ Ceiling Thickness (mm): 12.5Ceiling Thickness (in): 1/2Min. Recessing Depth (mn): 100Min. Recessing Depth (in): 3 $\frac{15}{4_{16}}$ Light Distribution: DownlightWeight (kg): 0.403Weight (kg): 0.403Weight (lbs): 0.89Fixture Finish: BLK / WHIFixture Material: Aluminum Die CastCut-out Measurements: 142mm / 5 9/16" x 42mm / 1 5/8"Upon Request: Unique Ceiling Thickness <b>ELECTRICAL</b> Lamp Type: LED (Zhaga Standard)Input Wattage (W): 14.3Total Output Wattage (W): 13.3Dimming: Tri-Mode (Non-Dimming and Phase Dimming (120Vac only)                                                                                                                                                                                                                                                                                                                                                                                                                                                                                                                                                                                                | PHYSICAL                                                   |
| Length (in): 5 $\frac{5}{4_{16}}$ Width (mm): 35Width (in): 1 $\frac{3}{6}$ Height (in): 2 $\frac{9}{4_{16}}$ Ceiling Thickness (mm): 12.5Ceiling Thickness (in): 1/2Min. Recessing Depth (mn): 100Min. Recessing Depth (in): 3 $\frac{15}{4_{16}}$ Light Distribution: DownlightWeight (kg): 0.403Weight (kg): 0.403Weight (lbs): 0.89Fixture Finish: BLK / WHIFixture Material: Aluminum Die CastCut-out Measurements: 142mm / 5 9/16" x 42mm / 1 5/8"Upon Request: Unique Ceiling ThicknessELECTRICALLamp Type: LED (Zhaga Standard)Input Wattage (W): 14.3Total Output Wattage (W): 13.3Dimming: Tri-Mode (Non-Dimming and Phase Dimming (120Vac only)                                                                                                                                                                                                                                                                                                                                                                                                                                                                                                                                                                                                                         | Shape: Rectangle                                           |
| Width (mm): 35Width (in): $1\frac{3}{6}$ Height (in): $2\frac{3}{46}$ Ceiling Thickness (mm): 12.5Ceiling Thickness (in): 1/2Min. Recessing Depth (in): $3\frac{15}{46}$ Light Distribution: DownlightWeight (kg): 0.403Weight (kg): 0.89Fixture Finish: BLK / WHIFixture Aterial: Aluminum Die CastCut-out Measurements: 142mm / 5 9/16" x 42mm / 1 5/8"Upon Request: Unique Ceiling ThicknessELECTRICALLamp Type: LED (Zhaga Standard)Input Wattage (W): 14.3Total Output Wattage (W): 13.3Dimming: Tri-Mode (Non-Dimming and Phase Dimming (120Vac only)                                                                                                                                                                                                                                                                                                                                                                                                                                                                                                                                                                                                                                                                                                                        | Length (mm): 135                                           |
| Width (in): 1 $\frac{3}{6}$ Height (im): 2 $\frac{9}{16}$ Ceiling Thickness (mm): 12.5Ceiling Thickness (in): 1/2Min. Recessing Depth (mn): 100Min. Recessing Depth (in): 3 $\frac{15}{16}$ Light Distribution: DownlightWeight (kg): 0.403Weight (kg): 0.89Fixture Finish: BLK / WHIFixture Material: Aluminum Die CastCut-out Measurements: 142mm / 5 9/16" x 42mm / 1 5/8"Upon Request: Unique Ceiling Thickness <b>ELECTRICAL</b> Lamp Type: LED (Zhaga Standard)Input Wattage (W): 14.3Total Output Wattage (W): 13.3Dimming: Tri-Mode (Non-Dimming and Phase Dimming (120Vac only)                                                                                                                                                                                                                                                                                                                                                                                                                                                                                                                                                                                                                                                                                           | Length (in): $5\frac{1}{16}$                               |
| Height (mm): 65         Height (in): 2 %/16         Ceiling Thickness (mm): 12.5         Ceiling Thickness (in): 1/2         Min. Recessing Depth (mm): 100         Min. Recessing Depth (in): 3 <sup>15</sup> /16         Light Distribution: Downlight         Weight (kg): 0.403         Weight (kg): 0.403         Weight (lbs): 0.89         Fixture Finish: BLK / WHI         Fixture Material: Aluminum Die Cast         Cut-out Measurements: 142mm / 5 9/16" x 42mm / 1 5/8"         Upon Request: Unique Ceiling Thickness         ELECTRICAL         Lamp Type: LED (Zhaga Standard)         Input Wattage (W): 14.3         Total Output Wattage (W): 13.3         Dimming: Tri-Mode (Non-Dimming and Phase Dimming (120Vac only)                                                                                                                                                                                                                                                                                                                                                                                                                                                                                                                                      | Width (mm): 35                                             |
| Interfact Section 12.5Ceiling Thickness (mm): 12.5Ceiling Thickness (in): 1/2Min. Recessing Depth (mm): 100Min. Recessing Depth (in): 3 ${}^{15}/_{16}$ Light Distribution: DownlightWeight (kg): 0.403Weight (kg): 0.403Weight (lbs): 0.89Fixture Finish: BLK / WHIFixture Material: Aluminum Die CastCut-out Measurements: 142mm / 5 9/16" x 42mm / 1 5/8"Upon Request: Unique Ceiling ThicknessELECTRICALLamp Type: LED (Zhaga Standard)Input Wattage (W): 14.3Total Output Wattage (W): 13.3Dimming: Tri-Mode (Non-Dimming and Phase Dimming (120Vac only)                                                                                                                                                                                                                                                                                                                                                                                                                                                                                                                                                                                                                                                                                                                     | Width (in): 1 <sup>3</sup> / <sub>8</sub>                  |
| Ceiling Thickness (mm): 12.5         Ceiling Thickness (in): 1/2         Min. Recessing Depth (mm): 100         Min. Recessing Depth (in): 3 <sup>15</sup> / <sub>16</sub> Light Distribution: Downlight         Weight (kg): 0.403         Weight (kg): 0.403         Fixture Finish: BLK / WHI         Fixture Material: Aluminum Die Cast         Cut-out Measurements: 142mm / 5 9/16" x 42mm / 1 5/8"         Upon Request: Unique Ceiling Thickness         ELECTRICAL         Lamp Type: LED (Zhaga Standard)         Input Wattage (W): 14.3         Total Output Wattage (W): 13.3         Dimming: Tri-Mode (Non-Dimming and Phase Dimming (120Vac only)                                                                                                                                                                                                                                                                                                                                                                                                                                                                                                                                                                                                                 | Height (mm): 65                                            |
| Ceiling Thickness (in): 1/2         Min. Recessing Depth (mm): 100         Min. Recessing Depth (in): 3 <sup>15</sup> / <sub>16</sub> Light Distribution: Downlight         Weight (kg): 0.403         Weight (kg): 0.89         Fixture Finish: BLK / WHI         Fixture Material: Aluminum Die Cast         Cut-out Measurements: 142mm / 5 9/16" x 42mm / 1 5/8"         Upon Request: Unique Ceiling Thickness         ELECTRICAL         Lamp Type: LED (Zhaga Standard)         Input Wattage (W): 14.3         Total Output Wattage (W): 13.3         Dimming: Tri-Mode (Non-Dimming and Phase Dimming (120Vac only)                                                                                                                                                                                                                                                                                                                                                                                                                                                                                                                                                                                                                                                       | Height (in): 2 <sup>9</sup> / <sub>16</sub>                |
| Min. Recessing Depth (mm): 100         Min. Recessing Depth (in): 3 <sup>15</sup> / <sub>16</sub> Light Distribution: Downlight         Weight (kg): 0.403         Weight (ls): 0.89         Fixture Finish: BLK / WHI         Fixture Material: Aluminum Die Cast         Cut-out Measurements: 142mm / 5 9/16" x 42mm / 1 5/8"         Upon Request: Unique Ceiling Thickness         ELECTRICAL         Lamp Type: LED (Zhaga Standard)         Input Wattage (W): 14.3         Total Output Wattage (W): 13.3         Dimming: Tri-Mode (Non-Dimming and Phase Dimming (120Vac only)                                                                                                                                                                                                                                                                                                                                                                                                                                                                                                                                                                                                                                                                                           | Ceiling Thickness (mm): 12.5                               |
| Min. Recessing Depth (in): 3 <sup>15</sup> / <sub>16</sub><br>Light Distribution: Downlight<br>Weight (kg): 0.403<br>Weight (lbs): 0.89<br>Fixture Finish: BLK / WHI<br>Fixture Material: Aluminum Die Cast<br>Cut-out Measurements: 142mm / 5 9/16" x 42mm / 1 5/8"<br>Upon Request: Unique Ceiling Thickness<br>ELECTRICAL<br>Lamp Type: LED (Zhaga Standard)<br>Input Wattage (W): 14.3<br>Total Output Wattage (W): 13.3<br>Dimming: Tri-Mode (Non-Dimming and Phase Dimming (120Vac only)                                                                                                                                                                                                                                                                                                                                                                                                                                                                                                                                                                                                                                                                                                                                                                                     | Ceiling Thickness (in): 1/2                                |
| Light Distribution: Downlight<br>Weight (kg): 0.403<br>Weight (lbs): 0.89<br>Fixture Finish: BLK / WHI<br>Fixture Material: Aluminum Die Cast<br>Cut-out Measurements: 142mm / 5 9/16" x 42mm / 1 5/8"<br>Upon Request: Unique Ceiling Thickness<br><b>ELECTRICAL</b><br>Lamp Type: LED (Zhaga Standard)<br>Input Wattage (W): 14.3<br>Total Output Wattage (W): 13.3<br>Dimming: Tri-Mode (Non-Dimming and Phase Dimming (120Vac only)                                                                                                                                                                                                                                                                                                                                                                                                                                                                                                                                                                                                                                                                                                                                                                                                                                            | Min. Recessing Depth (mm): 100                             |
| Weight (kg): 0.403         Weight (lbs): 0.89         Fixture Finish: BLK / WHI         Fixture Material: Aluminum Die Cast         Cut-out Measurements: 142mm / 5 9/16" x 42mm / 1 5/8"         Upon Request: Unique Ceiling Thickness         ELECTRICAL         Lamp Type: LED (Zhaga Standard)         Input Wattage (W): 14.3         Total Output Wattage (W): 13.3         Dimming: Tri-Mode (Non-Dimming and Phase Dimming (120Vac only)                                                                                                                                                                                                                                                                                                                                                                                                                                                                                                                                                                                                                                                                                                                                                                                                                                  | Min. Recessing Depth (in): 3 <sup>15</sup> / <sub>16</sub> |
| Weight (lbs): 0.89         Fixture Finish: BLK / WHI         Fixture Material: Aluminum Die Cast         Cut-out Measurements: 142mm / 5 9/16" x 42mm / 1 5/8"         Upon Request: Unique Ceiling Thickness         ELECTRICAL         Lamp Type: LED (Zhaga Standard)         Input Wattage (W): 14.3         Total Output Wattage (W): 13.3         Dimming: Tri-Mode (Non-Dimming and Phase Dimming (120Vac only)                                                                                                                                                                                                                                                                                                                                                                                                                                                                                                                                                                                                                                                                                                                                                                                                                                                             | Light Distribution: Downlight                              |
| Fixture Finish: BLK / WHI<br>Fixture Material: Aluminum Die Cast<br>Cut-out Measurements: 142mm / 5 9/16" x 42mm / 1 5/8"<br>Upon Request: Unique Ceiling Thickness<br><b>ELECTRICAL</b><br>Lamp Type: LED (Zhaga Standard)<br>Input Wattage (W): 14.3<br>Total Output Wattage (W): 13.3<br>Dimming: Tri-Mode (Non-Dimming and Phase Dimming (120Vac only)                                                                                                                                                                                                                                                                                                                                                                                                                                                                                                                                                                                                                                                                                                                                                                                                                                                                                                                         | Weight (kg): 0.403                                         |
| Fixture Material: Aluminum Die Cast<br>Cut-out Measurements: 142mm / 5 9/16" x 42mm / 1 5/8"<br>Upon Request: Unique Ceiling Thickness<br><b>ELECTRICAL</b><br>Lamp Type: LED (Zhaga Standard)<br>Input Wattage (W): 14.3<br>Total Output Wattage (W): 13.3<br>Dimming: Tri-Mode (Non-Dimming and Phase Dimming (120Vac only)                                                                                                                                                                                                                                                                                                                                                                                                                                                                                                                                                                                                                                                                                                                                                                                                                                                                                                                                                      | Weight (lbs): 0.89                                         |
| Cut-out Measurements: 142mm / 5 9/16" x 42mm / 1 5/8"<br>Upon Request: Unique Ceiling Thickness<br>ELECTRICAL<br>Lamp Type: LED (Zhaga Standard)<br>Input Wattage (W): 14.3<br>Total Output Wattage (W): 13.3<br>Dimming: Tri-Mode (Non-Dimming and Phase Dimming (120Vac only)                                                                                                                                                                                                                                                                                                                                                                                                                                                                                                                                                                                                                                                                                                                                                                                                                                                                                                                                                                                                    | Fixture Finish: BLK / WHI                                  |
| Upon Request: Unique Ceiling Thickness ELECTRICAL Lamp Type: LED (Zhaga Standard) Input Wattage (W): 14.3 Total Output Wattage (W): 13.3 Dimming: Tri-Mode (Non-Dimming and Phase Dimming (120Vac only)                                                                                                                                                                                                                                                                                                                                                                                                                                                                                                                                                                                                                                                                                                                                                                                                                                                                                                                                                                                                                                                                            | Fixture Material: Aluminum Die Cast                        |
| ELECTRICAL<br>Lamp Type: LED (Zhaga Standard)<br>Input Wattage (W): 14.3<br>Total Output Wattage (W): 13.3<br>Dimming: Tri-Mode (Non-Dimming and Phase Dimming (120Vac only)                                                                                                                                                                                                                                                                                                                                                                                                                                                                                                                                                                                                                                                                                                                                                                                                                                                                                                                                                                                                                                                                                                       | Cut-out Measurements: 142mm / 5 9/16" x 42mm / 1 5/8"      |
| Lamp Type: LED (Zhaga Standard)<br>Input Wattage (W): 14.3<br>Total Output Wattage (W): 13.3<br>Dimming: Tri-Mode (Non-Dimming and Phase Dimming (120Vac only)                                                                                                                                                                                                                                                                                                                                                                                                                                                                                                                                                                                                                                                                                                                                                                                                                                                                                                                                                                                                                                                                                                                     | Upon Request: Unique Ceiling Thickness                     |
| Input Wattage (W): 14.3<br>Total Output Wattage (W): 13.3<br>Dimming: Tri-Mode (Non-Dimming and Phase Dimming (120Vac only)                                                                                                                                                                                                                                                                                                                                                                                                                                                                                                                                                                                                                                                                                                                                                                                                                                                                                                                                                                                                                                                                                                                                                        | ELECTRICAL                                                 |
| Total Output Wattage (W): 13.3<br>Dimming: Tri-Mode (Non-Dimming and Phase Dimming (120Vac only)                                                                                                                                                                                                                                                                                                                                                                                                                                                                                                                                                                                                                                                                                                                                                                                                                                                                                                                                                                                                                                                                                                                                                                                   | Lamp Type: LED (Zhaga Standard)                            |
| Dimming: Tri-Mode (Non-Dimming and Phase Dimming (120Vac only)                                                                                                                                                                                                                                                                                                                                                                                                                                                                                                                                                                                                                                                                                                                                                                                                                                                                                                                                                                                                                                                                                                                                                                                                                     | Input Wattage (W): 14.3                                    |
|                                                                                                                                                                                                                                                                                                                                                                                                                                                                                                                                                                                                                                                                                                                                                                                                                                                                                                                                                                                                                                                                                                                                                                                                                                                                                    | Total Output Wattage (W): 13.3                             |
|                                                                                                                                                                                                                                                                                                                                                                                                                                                                                                                                                                                                                                                                                                                                                                                                                                                                                                                                                                                                                                                                                                                                                                                                                                                                                    |                                                            |

| and 0-10V Dimming)                        |
|-------------------------------------------|
| Driver Included: No                       |
| Driver Location: Recessed Housing         |
| Driver Type: Constant Current - Universal |
| Driver Class: Class 2                     |
| Housing: See components                   |
| Input Voltage (V): 120 - 277              |
| Constant Current (MA): 1050               |
|                                           |