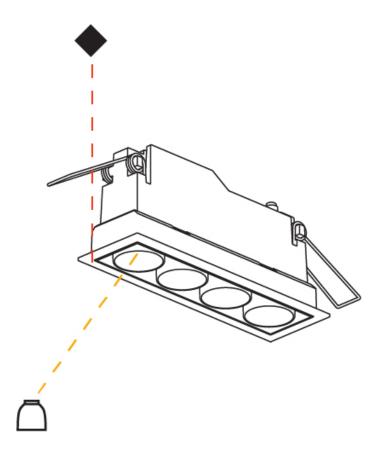

#### GENERAL

| Series: Magiq                                |                                                                                                              |
|----------------------------------------------|--------------------------------------------------------------------------------------------------------------|
| Subseries: Magiq 4 Ce                        | ll                                                                                                           |
| Brand: Prolicht                              |                                                                                                              |
| Division: Architectura                       | l                                                                                                            |
| Mounting Type: Reces                         | ssed                                                                                                         |
| Mounting Location: C                         | eiling                                                                                                       |
| Subcategory: Downlig                         | ght                                                                                                          |
| PHYSICAL                                     |                                                                                                              |
| Shape: Rectangle                             |                                                                                                              |
| Length (mm): 145                             |                                                                                                              |
| Length (in): 5 <sup>11</sup> / <sub>16</sub> |                                                                                                              |
| Width (mm): 45                               |                                                                                                              |
| Width (in): 1 <sup>3</sup> / <sub>4</sub>    |                                                                                                              |
| Height (mm): 64                              |                                                                                                              |
| Height (in): 2 ½                             |                                                                                                              |
| Ceiling Thickness (mr                        | n): 10 / 12.5 / 15 / 25 / 30                                                                                 |
| Ceiling Thickness (in)                       | : 3/8 or 1/2 or 9/16 or 1 or 1 3/16                                                                          |
| Min. Recessing Depth                         | (mm): 100                                                                                                    |
| Min. Recessing Depth                         | (in): 3 <sup>15</sup> / <sub>16</sub>                                                                        |
| Light Distribution: Do                       | wnlight                                                                                                      |
| Weight (kg): 0.265                           |                                                                                                              |
| Weight (lbs): 0.58                           |                                                                                                              |
|                                              | 3KV / CWI / CRY / HAB / LAG / UFT / ITA / RUA / RUR /<br>Γ / LOD / PUS / FRO / FUP / KIA / POP / BLS / SPG / |
| MEY / GOH / GUM / CH                         | IC / COM / ABZ / JAG / OBR / MOS / ROR                                                                       |
| Holder Finish: WHI / B                       | JLK                                                                                                          |
| Fixture Material: Alum                       | ninum Die Cast                                                                                               |
| Cut-out Measurement                          | ts: 138mm / 5 7/16" x 38mm / 1 1/2"                                                                          |
| ELECTRICAL                                   |                                                                                                              |
| Lamp Type: LED (Zha                          | ga Standard)                                                                                                 |
| Input Wattage (W): 14                        | .3                                                                                                           |
| Total Output Wattage                         | e (W): 13.3                                                                                                  |
| Dimming: Tri-Mode (N<br>and 0-10V Dimming)   | Non-Dimming and Phase Dimming (120Vac only)                                                                  |
| Driver Included: No                          |                                                                                                              |
| Driver Location: Remo                        | ote                                                                                                          |
| Driver Type: Constant                        | : Current - Universal                                                                                        |
| Driver Class: Class 2                        |                                                                                                              |
| Input Voltage (V): 120                       | - 277                                                                                                        |
| Constant Current (MA                         | .): 1050                                                                                                     |
| Upon Request: Lutror                         | 1                                                                                                            |
|                                              |                                                                                                              |