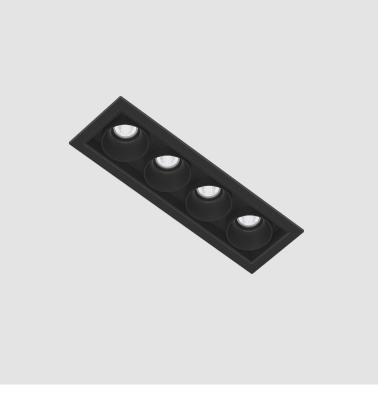

#### GENERAL

| Series: Magiq                                |                                                                                                              |
|----------------------------------------------|--------------------------------------------------------------------------------------------------------------|
| Subseries: Magiq 4 Ce                        | ll                                                                                                           |
| Brand: Prolicht                              |                                                                                                              |
| Division: Architectura                       | l                                                                                                            |
| Mounting Type: Reces                         | ssed                                                                                                         |
| Mounting Location: C                         | eiling                                                                                                       |
| Subcategory: Downlig                         | ght                                                                                                          |
| PHYSICAL                                     |                                                                                                              |
| Shape: Rectangle                             |                                                                                                              |
| Length (mm): 145                             |                                                                                                              |
| Length (in): 5 <sup>11</sup> / <sub>16</sub> |                                                                                                              |
| Width (mm): 45                               |                                                                                                              |
| Width (in): 1 <sup>3</sup> / <sub>4</sub>    |                                                                                                              |
| Height (mm): 64                              |                                                                                                              |
| Height (in): 2 ½                             |                                                                                                              |
| Ceiling Thickness (mr                        | n): 10 / 12.5 / 15 / 25 / 30                                                                                 |
| Ceiling Thickness (in)                       | : 3/8 or 1/2 or 9/16 or 1 or 1 3/16                                                                          |
| Min. Recessing Depth                         | (mm): 100                                                                                                    |
| Min. Recessing Depth                         | (in): 3 <sup>15</sup> / <sub>16</sub>                                                                        |
| Light Distribution: Do                       | wnlight                                                                                                      |
| Weight (kg): 0.265                           |                                                                                                              |
| Weight (lbs): 0.58                           |                                                                                                              |
|                                              | 3KV / CWI / CRY / HAB / LAG / UFT / ITA / RUA / RUR /<br>Γ / LOD / PUS / FRO / FUP / KIA / POP / BLS / SPG / |
| MEY / GOH / GUM / CH                         | IC / COM / ABZ / JAG / OBR / MOS / ROR                                                                       |
| Holder Finish: WHI / B                       | JLK                                                                                                          |
| Fixture Material: Alum                       | ninum Die Cast                                                                                               |
| Cut-out Measurement                          | ts: 138mm / 5 7/16" x 38mm / 1 1/2"                                                                          |
| ELECTRICAL                                   |                                                                                                              |
| Lamp Type: LED (Zha                          | ga Standard)                                                                                                 |
| Input Wattage (W): 14                        | .3                                                                                                           |
| Total Output Wattage                         | e (W): 13.3                                                                                                  |
| Dimming: Tri-Mode (N<br>and 0-10V Dimming)   | Non-Dimming and Phase Dimming (120Vac only)                                                                  |
| Driver Included: No                          |                                                                                                              |
| Driver Location: Remo                        | ote                                                                                                          |
| Driver Type: Constant                        | : Current - Universal                                                                                        |
| Driver Class: Class 2                        |                                                                                                              |
| Input Voltage (V): 120                       | - 277                                                                                                        |
| Constant Current (MA                         | .): 1050                                                                                                     |
| Upon Request: Lutror                         | 1                                                                                                            |
|                                              |                                                                                                              |